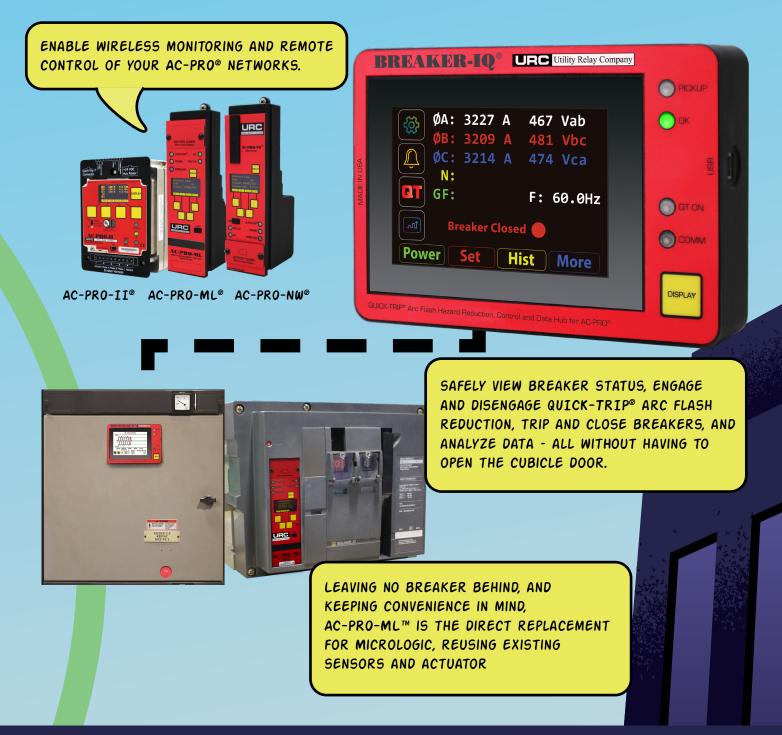

## IS WIRES WORRIES

CONTROL SYSTEM

18 🖬 🖬 🖬 🖓

mann

Man Alla

M. MAN

198 🗤 🔀

A DOOR-MOUNTED TOUCHSCREEN PROVIDING VISIBILITY AND CONTROL TO AC-PRO-II®

BREAKER-IQ URC Utility Relay Company

ØA: 3227 A 467 Vab

Power Set Hist More

F: 60.0Hz

QT ON

DISPLAT

52-10

N: CT GF:

TURN-KEY SOLUTIONS FOR MONITORING, CONTROLLING, AND ANALYZING DATA FROM AC-PRO® NETWORKS IDEAL FOR CUBICLES, SWITCHGEAR SUBSTATIONS, AND CONTROL ROOMS ENHANCED SAFETY FEATURES INCLUDING DELAYED AND REMOTE TRIP AND CLOSE FULL-COLOR TOUCHSCREENS HARDWIRED AND WIRELESS COMMUNICATIONS!

## THE FUTURE OF LV SWITCHGEAR MODERNIZATION IS HERE ... WIRELESS, INTELLIGENT, AND REMARKABLY EASY TO IMPLEMENT.

WITH SMART 1-LINE® AND BREAKER-IQ®, YOU CAN NOW UTILIZE WIRELESS CONNECTIVITY TO MONITOR AND REMOTELY CONTROL YOUR AC-PRO® NETWORKS. BY ELIMINATING COMPLEX WIRING AND INFRASTRUCTURE MODIFICATIONS,

0

THESE RETROFIT SOLUTIONS ALLOW INSTALLERS TO UPGRADE LEGACY BREAKERS WITH MODERN INTELLIGENCE, ENABLING ACCESS TO CRITICAL SYSTEM DATA, PROACTIVE MAINTENANCE, REDUCED DOWNTIME, AND IMPROVED SAFETY.