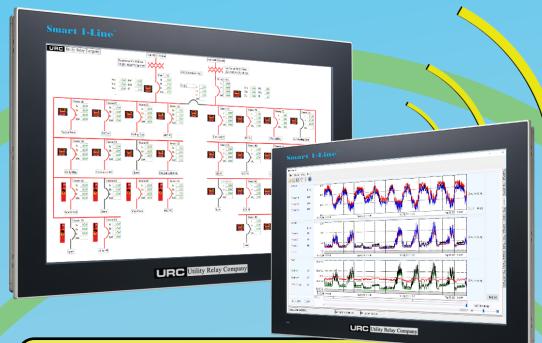

TURN-KEY SOLUTIONS FOR MONITORING, CONTROLLING, AND ANALYZING DATA FROM AC-PRO® NETWORKS IDEAL FOR CUBICLES, SWITCHGEAR SUBSTATIONS, AND CONTROL ROOMS ENHANCED SAFETY FEATURES INCLUDING DELAYED AND REMOTE TRIP AND CLOSE FULL-COLOR TOUCHSCREENS HARDWIRED AND WIRELESS COMMUNICATIONS!

## THE FUTURE OF LV SWITCHGEAR MODERNIZATION IS HERE ... WIRELESS, INTELLIGENT, AND REMARKABLY EASY TO IMPLEMENT.

WITH SMART 1-LINE® AND BREAKER-IQ®, YOU CAN NOW UTILIZE WIRELESS CONNECTIVITY TO MONITOR AND REMOTELY CONTROL YOUR AC-PRO® NETWORKS. BY ELIMINATING COMPLEX WIRING AND INFRASTRUCTURE MODIFICATIONS,

0

THESE RETROFIT SOLUTIONS ALLOW INSTALLERS TO UPGRADE LEGACY BREAKERS WITH MODERN INTELLIGENCE, ENABLING ACCESS TO CRITICAL SYSTEM DATA, PROACTIVE MAINTENANCE, REDUCED DOWNTIME, AND IMPROVED SAFETY.

## SMART I-LINE® BREAKER-10®